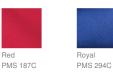

yone.

- 5-ounce, 65/35 poly/cotton pique
- Flat knit collar and cuffs
- Double-needle armhole seams and hem
- 2- button placket on XS-M .
- 3-button placket on L-XL .
- Metal buttons with dyed-to-match plastic rims .
- Side vents .

#### CARE INSTRUCTIONS

Machine wash cold with like colors. Do not bleach. Tumble dry low. Warm iron if necessary.





back

#### HOW TO MEASURE



#### CHEST

With arms down at sides, measure around the upper body, under arms and over the fullest part of the chest.

#### SIZE CHART

|  |       | XS    | S     | М     | L     | XL    |
|--|-------|-------|-------|-------|-------|-------|
|  | Size  | 4     | 6/8   | 10/12 | 14/16 | 18/20 |
|  | Chest | 25-26 | 26-28 | 28-30 | 30-32 | 32-35 |

#### COLOR INFORMATION

PMS Process Black

Black



PMS 533C

Red