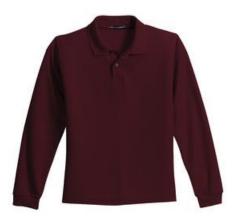

### Youth Long Sleeve Silk Touch™ Sport Shirt **Y500LS**

A favorite for years, our Silk Touch sport shirt is soft, supple and easy to care for. The silky smooth pique knit resists wrinkles while the classic long sleeve style looks great on everyone.

- 5-ounce, 65/35 poly/cotton pique
- Flat knit collar and cuffs
- Double-needle armhole seams and hem
- 2- button placket on XS-M .
- 3-button placket on L-XL .
- Metal buttons with dyed-to-match plastic rims .
- Side vents .