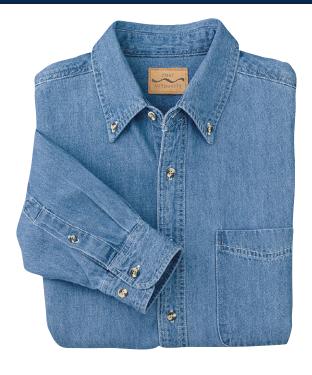

## **Tall Long Sleeve Denim Shirt**

## PORT AUTHORITY®

- \* 6.5-ounce \* 100% cotton denim \* Stonewashed \* Double-needle stitched
- \* Button-down collar \* Patch pocket \* Back pleat \* Button-through sleeve placket
- \* Adjustable cuffs