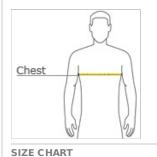

#### **HOW TO MEASURE**

## CHEST

With arms down at sides, measure around the upper body, under arms and over the fullest part of the chest.

|       | XS    | S     | М     | L     | XL    | 2XL   | 3XL   | 4XL   |
|-------|-------|-------|-------|-------|-------|-------|-------|-------|
| Chest | 32-34 | 35-37 | 38-40 | 41-43 | 44-46 | 47-49 | 50-52 | 53-55 |