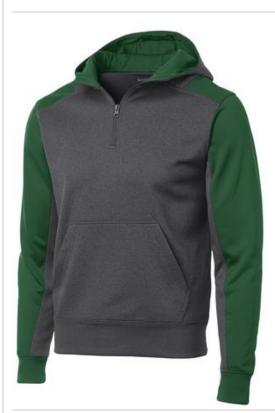

# Colorblock Tech Fleece 1/4-Zip Hooded Sweatshirt ST249

Colorblocking on the hood, shoulders and arms provide striking contrast against the rich, heather body color of this sweat-wicking essential. Doubleknit construction, a full athletic cut and enduring color means it will quickly become a go-to choice for time in the gym or hanging with friends.

- 7-ounce, 100% polyester
- Double-needle stitching throughout
- Taped neck
- Reverse coil zipper
- Set-in sleeves
- Rib knit cuffs and hem
- Front pouch pocket

\*Due to the nature of 100% polyester performance fabrics, special care must be taken throughout the screen printing process.