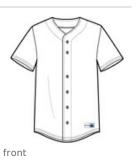

PosiCharge Tough Mesh™ Full-Button Jersey ST220

## Sport-Tek

With buttons placed for ease of embellishment, this classic jersey scores with its durable (yet soft and smooth) PosiCharge Tough Mesh.

- 5.3-ounce, 100% Cationic polyester flat back mesh
- Set-in sleeves
- Double needle sleeves and hem
- Dyed-to-match buttons
- Tag at hem