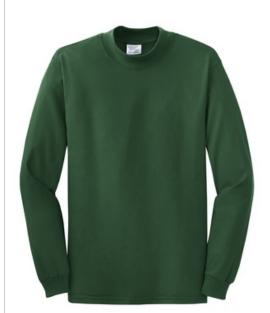

# **Mock Turtleneck PC61M**

This budget-friendly mock is great on its own or layered under a sweater or jersey.

- 6.1-ounce, 100% cotton
- Coverseamed neck
- Shoulder-to-shoulder taping
- Spandex in collar and cuffs for stretch and comfort
- Double-needle collar and hem
- Athletic Heather is 90/10 cotton/poly.