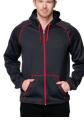

## F7173 CF-2

Full zip hoody featuring our exclusive carbon fiber pattern. 8.5 oz. 100% polyester double-dyed full zip hooded sweatshirt. Featuring a contrast zipper placket and hood drawstring. Accented with contrast cover stitching along raglan sleeves and kangaroo pocket. Elastic cuffs and draw-cord bottom for a custom fit.

## COLORS (Body/Trim)

Carbon Fiber/Red

Navy/Slate Blue