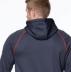

## F7173 CF-2

Full zip hoody featuring our exclusive carbon fiber pattern. 8.5 oz. 100% polyester double-dyed full zip hooded sweatshirt. Featuring a contrast zipper placket and hood drawstring. Accented with contrast cover stitching along raglan sleeves and kangaroo pocket. Elastic cuffs and draw-cord bottom for a custom fit.

## COLORS (Body/Trim)

Carbon Fiber/Red

Navy/Slate Blue