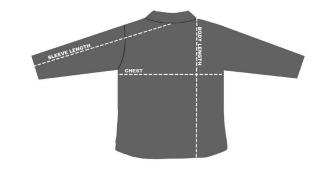

## SIZE CHART

## HOW TO MEASURE:

Smooth out wrinkles and lay garment flat on a table before measuring.

CHEST - Measure from 1" below armhole straight across chest.

SLEEVE LENGTH – Measure from center back of neck to sleeve opening.

BODY LENGTH - Measure from high point shoulder to sweep opening.

| SIZE (Measurement in inches)           | S    | М    | L    | XL   | 2XL  | 3XL  | 4XL  |
|----------------------------------------|------|------|------|------|------|------|------|
| CHEST (1" below armhole)               | 19.5 | 21.5 | 23.5 | 25.5 | 27.5 | 29.5 | 31.5 |
| BODY LENGTH (from high point shoulder) | 26.5 | 27.5 | 28.5 | 29.5 | 30.5 | 31.5 | 32.5 |
| SLEEVE LENGTH (from center back neck)  | 34.5 | 35.5 | 36.5 | 37.5 | 38.5 | 39   | 39.5 |