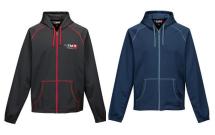

## F7173 CF-2

Full zip hoody featuring our exclusive carbon fiber pattern. 8.5 oz. 100% polyester double-dyed full zip hooded sweatshirt. Featuring a contrast zipper placket and hood drawstring. Accented with contrast cover stitching along raglan sleeves and kangaroo pocket. Elastic cuffs and draw-cord bottom for a custom fit.

## COLORS (Body/Trim)

Carbon Fiber/Red

Navy/Slate Blue