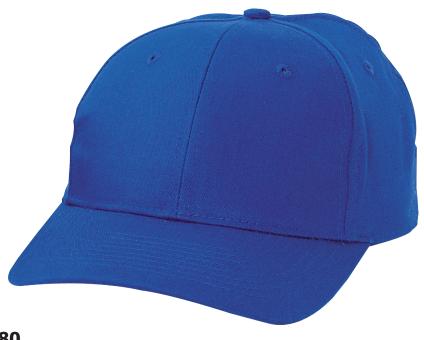

## **6-Panel Twill Cap**

## **CP80**

- \* Buckram lining the front panels \* 100% cotton \* 6-panel construction \* Structured
- \* Mid profile \* Self-fabric overlapping Velcro closure \* Fashion-curved bill

| Finished Measurements in Inches |       |  |  |  |  |  |  |  |
|---------------------------------|-------|--|--|--|--|--|--|--|
| Crown Height                    | 6.5"  |  |  |  |  |  |  |  |
| Inside Circumference            | 23.2" |  |  |  |  |  |  |  |
| Bill Length                     | 2.6"  |  |  |  |  |  |  |  |
| Width of Front Two Panels       | 7.3"  |  |  |  |  |  |  |  |