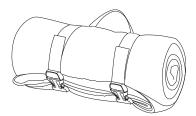

## Fleece Value Blanket with Strap

## **BP10**

\* 13.5 oz 100% polyester fleece \* Dyed to match whipstitched edges \* Strap measures 1" wide

| Finished measurements in inches |    |  |  |
|---------------------------------|----|--|--|
| Width                           | 50 |  |  |
| Length                          | 60 |  |  |