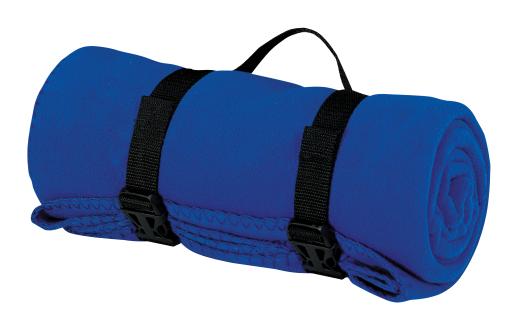

## Fleece Value Blanket with Strap

## **BP10**

\* 13.5 oz 100% polyester fleece \* Dyed to match whipstitched edges \* Strap measures 1" wide

| Finished measurements in inches |    |  |  |
|---------------------------------|----|--|--|
| Width                           | 50 |  |  |
| Length                          | 60 |  |  |