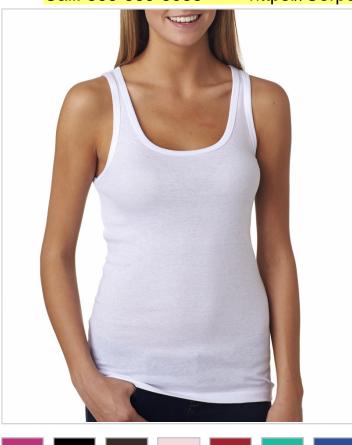

Call: 866-369-5935 https://CorporateCasuals.com/Embroidered-Apparel/B8780

**Style: 8780** 

BELLA+CANVAS.

Bella+Canvas Ladies' Sheer Rib Tank

# **Description:**

A sheer rib tank that looks so good, it'll make anyone the head-turning talk of the town.

Sizes: S-2XL

## **Key Features:**

- 50-single 98% combed and ring-spun cotton/2% spandex
- 4-oz.
- longer length

S-2XL: Berry, Black, Chocolate, Pink, Red, Teal, True Royal, White