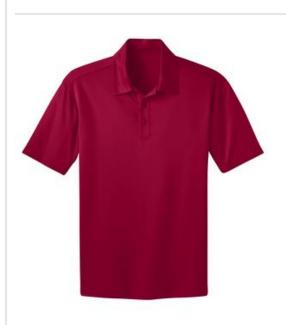

# Port Authority<sup>®</sup> Tall Silk Touch™ Performance Polo TLK540

We took our legendary Silk Touch<sup>™</sup> Polo and made it work even harder. The durable Silk Touch<sup>™</sup> Performance Polo wicks moisture, resists snags and thanks to PosiCharge<sup>™</sup> technology, holds onto its color for a professional look that lasts. There's just no higher performing polo at this price!

- 3.9-ounce, 100% cationic polyester double knit
- Self-fabric collar
- Tag-free label
- 3-button placket with dyed-to-match buttons
- Set in, open cuff sleeves
- Double-needle sleeve cuffs and hem