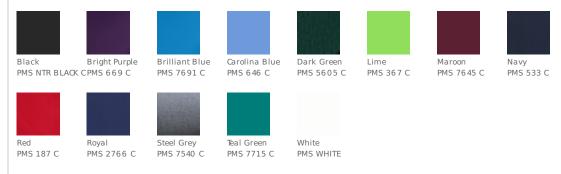

ssional look that lasts. There's just no higher performing polo at this price!

- 3.9-ounce, 100% cationic polyester double knit
- Self-fabric collar
- Tag-free label
- 3-button placket with dyed-to-match buttons
- Set in, open cuff sleeves
- Double-needle sleeve cuffs and hem

# **CARE INSTRUCTIONS**

Machine Wash Cold, With Like Colors, Do Not Bleach, Do Not Use Fabric Softener, Tumble Dry Low, Remove Promptly, Cool Iron if Needed, Do Not Dry Clean





#### **HOW TO MEASURE**



## CHEST

With arms down at sides, measure around the upper body, under arms and over the fullest part of the chest.

#### SIZE CHART

|       | LT    | XLT   | 2XLT  | 3 XLT | 4XLT  |
|-------|-------|-------|-------|-------|-------|
| Chest | 41-43 | 44-46 | 47-49 | 50-53 | 54-57 |

### **COLOR INFORMATION**







Neon Yellow Pink PMS NO MATCH PMS C