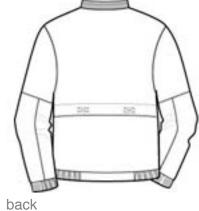

- 100% polyester shell
- 100% polyester mesh upper-body lining, 100% polyester lower-body, front and sleeve lining
- Stowaway hood in cadet collar
- Locker loop
- Interior chest pocket
- Front and back vents for breathability and easy embroidery
- Front zippered pockets
- Adjustable elastic cuffs with hook and loop closures
- Open hem with elastic insets