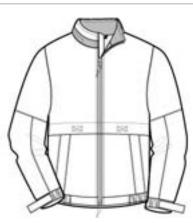

# Port Authority<sup>®</sup> Tall Legacy<sup>™</sup> Jacket. TLJ764

The Legacy<sup>™</sup> is our professional pick for corporate casual retreats and events. This traditional style is updated with features like an on/off hood design and contrast collar trim.

- 100% polyester shell
- 100% polyester mesh upper-body lining, 100% polyester lower-body, front and sleeve lining
- Stowaway hood in cadet collar
- Locker loop
- Interior chest pocket
- Front and back vents for breathability and easy embroidery
- Front zippered pockets
- Adjustable elastic cuffs with hook and loop closures
- Open hem with elastic insets