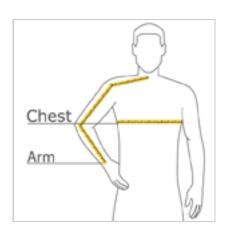

## **HOW TO MEASURE**

#### **CHEST**

With arms down at sides, measure around the upper body, under arms and over the fullest part of the chest.

#### ARM

Place hand on hip. Start at the center of the back of the neck and measure across the shoulder, to the elbow, and then down to the wrist.

### **SIZE CHART**

|       | LT     | XLT   | 2XLT   | 3XLT   | 4XLT   |
|-------|--------|-------|--------|--------|--------|
| Chest | 41-43  | 44-46 | 47-49  | 50-53  | 54-57  |
| Arm   | 36 1/2 | 38    | 39 1/2 | 40 1/2 | 41 1/2 |