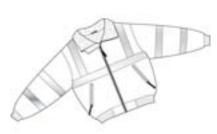

# Port Authority<sup>®</sup> Enhanced Visibility Challenger™ Jacket with Reflective Taping. SRJ754

Our popular jacket in safety colors for enhanced visibility.

- Durable 100% polyester water resistant shell
- Poly-filled body with heavyweight fleece lining for extra warmth
- 2-in. reflective taping on front, back and sleeves
- Nylon sleeve lining for easy on/off
- Rib knit cuffs and waistband
- Slash zippered pockets, interior zippered pocket
- Port Pockets<sup>™</sup> for easy embroidery access
- Non-ANSI