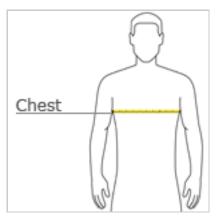

#### **HOW TO MEASURE**

#### CHEST

With arms down at sides, measure around the upper body, under arms and over the fullest part of the chest.

### SIZE CHART

|       | XS    | S     | М     | L     | XL    | 2XL   | 3XL   | 4XL   | 5XL   | 6XL   |
|-------|-------|-------|-------|-------|-------|-------|-------|-------|-------|-------|
| Chest | 32-34 | 35-37 | 38-40 | 41-43 | 44-46 | 47-49 | 50-53 | 54-57 | 58-60 | 61-63 |