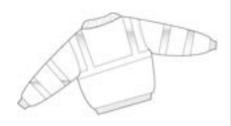

# Port Authority<sup>®</sup> Enhanced Visibility Challenger™ Jacket with Reflective Taping. SRJ754

Our popular jacket in safety colors for enhanced visibility.

- Durable 100% polyester water resistant shell
- Poly-filled body with heavyweight fleece lining for extra warmth
- 2-in. reflective taping on front, back and sleeves
- Nylon sleeve lining for easy on/off
- Rib knit cuffs and waistband
- Slash zippered pockets, interior zippered pocket
- Port Pockets<sup>™</sup> for easy embroidery access
- Non-ANSI

#### **CARE INSTRUCTIONS**

Machine wash cold, gentle cycle. Tumble dry low. Cool iron if needed. Do not bleach.

Tips For Effectively Screen Printing Polyester Fabrics

front

back