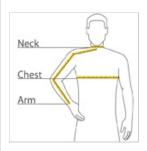

#### **HOW TO MEASURE**

#### CHEST

With arms down at sides, measure around the upper body, under arms and over the fullest part of the chest.

#### ARM

Place hand on hip. Start at the center of the back of the neck and measure across the shoulder, to the elbow, and then down to the wrist.

#### **NECK**

Measure around the base of the neck, inserting a finger or two between the tape and neck for comfort.

## SIZE CHART

|       | XS          | S           | М           | L          | XL          | 2XL         | 3XL         | 4XL         | 5XL         | 6 XL        |
|-------|-------------|-------------|-------------|------------|-------------|-------------|-------------|-------------|-------------|-------------|
| Chest | 32-34       | 35-37       | 38-40       | 41-43      | 44-46       | 47-49       | 50-53       | 54-57       | 58-60       | 61-63       |
| Neck  | 14 1/2 - 15 | 15 - 15 1/2 | 15 1/2 - 16 | 16 -16 1/2 | 16 1/2 - 17 | 17 - 17 1/2 | 17 1/2 - 18 | 18 - 18 1/2 | 18 1/2 - 19 | 19 - 19 1/2 |
| Arm   | 30 1/2      | 32          | 34          | 35         | 36 1/2      | 37 1/2      | 38 1/2      | 39 1/2      | 40 1/2      | 41 1/2      |