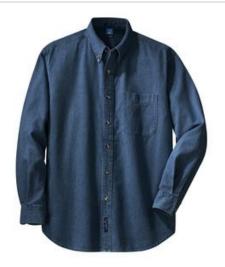

# Long Sleeve Value Denim Shirt SP10

With sturdy construction, a generous cut and soft garment washing, our Value Denim Shirt won't stretch your budget.

- 6.5-ounce, 100% cotton
- Double-needle stitching throughout
- Button-down collar
- Horn-tone buttons
- Patch pocket
- Button-through sleeve plackets
- Adjustable cuffs
- Tuck-in tail
- Due to special finishing process, colors may vary.