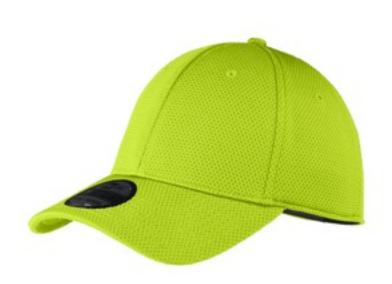

# New Era<sup>®</sup> Tech Mesh Cap. NE1090

With SOLARERA<sup>™</sup> 50+ UV protection, MICROERA<sup>™</sup> odor-controlling technology and COOLERA<sup>™</sup> sweat-wicking technology, this textured cap also has the comfort of a stretch fit.

Fabric: 100% polyesterStructure: Structured

Profile: Mid

Closure: Stretch fit

\*New Era products may not be resold without embellishment.

front

back