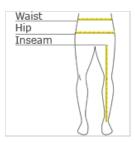

### **HOW TO MEASURE**

Measure at the natural waist, and keep tape comfortably loose.

Measure a similar style pant that fits well and is the desired length. Measure from the crotch seam to the hem.

Stand with heels together, and measure around the fullest part of the hips.

### SIZE CHART

|        | XS    | S     | М     | L     | XL    | XXL   | 3XL   | 4XL   |
|--------|-------|-------|-------|-------|-------|-------|-------|-------|
| Size   | 2     | 4/6   | 8/10  | 12/14 | 16/18 | 20/22 | 24/26 | 28/30 |
| Waist  | 24-26 | 27-28 | 29-30 | 31-33 | 34-36 | 37-39 | 40-43 | 44-47 |
| Hip    | 34-36 | 37-38 | 39-40 | 41-43 | 44-46 | 47-49 | 50-53 | 54-57 |
| Inseam | 3 1/4 | 31 /4 | 3 1/4 | 3 1/2 | 3 1/2 | 4     | 4     | 4 1/4 |