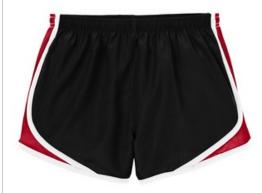

# Sport-Tek<sup>®</sup> Ladies Cadence Short. LST304

The Cadence Short keeps pace with high-performance moisture control. Tricot side panels provide breathability and add athletic style.

- 2.4-ounce, 100% polyester shell
- 3.8-ounce, 100% moisture-wicking polyester tricot side
- 2.8-ounce, 100% moisture-wicking polyester crepe jersey built-in brief
- Tag-free label
- Elastic waistband with drawcord
- 3.25-inch inseam
- Interior pocket for keys and small items