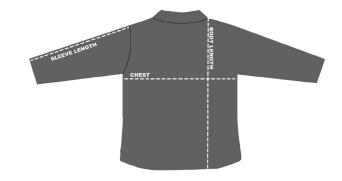

### SIZE CHART

#### **HOW TO MEASURE:**

Smooth out wrinkles and lay garment flat on a table before measuring.

CHEST – Measure from 1" below armhole straight across chest.

**BODY LENGTH** – Measure from high point shoulder to sweep opening.

SLEEVE LENGTH – Measure from top of armhole to sleeve opening.

| SIZE (Measurements in inches)                | XS   | S     | M     | L     | XL    | 2XL   |
|----------------------------------------------|------|-------|-------|-------|-------|-------|
| CHEST (1" below armhole)                     | 19   | 20.75 | 22.25 | 23.75 | 25.25 | 27.25 |
| FRONT BODY LENGTH (from high point shoulder) | 25.5 | 26.5  | 27.5  | 28.5  | 29.5  | 30.5  |
| SLEEVE LENGTH (from top of armhole)          | 23.5 | 24.5  | 25    | 25.5  | 25.5  | 26    |