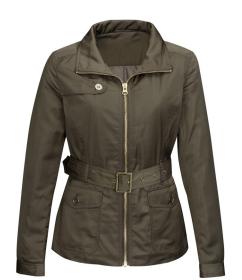

## LB8123 Alexis

Women's windproof/water-resistant polyester jacket with a 1.4 oz. polyfill quilted lining. Features patch pockets, self-belt waist and princess seams. Stylishly accented with gold trimmed accessories.

#### **COLORS**

Black

Dark Olive