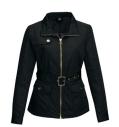

## LB8123 Alexis

Women's windproof/water-resistant polyester jacket with a 1.4 oz. polyfill quilted lining. Features patch pockets, self-belt waist and princess seams. Stylishly accented with gold trimmed accessories.

#### **COLORS**

Black

Dark Olive