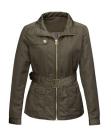

## LB8123 Alexis

Women's windproof/water-resistant polyester jacket with a 1.4 oz. polyfill quilted lining. Features patch pockets, self-belt waist and princess seams. Stylishly accented with gold trimmed accessories.

#### **COLORS**

Black

Dark Olive