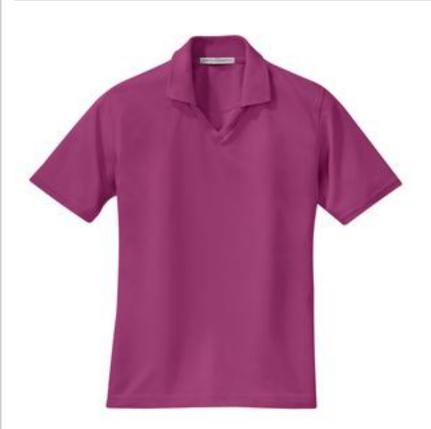

# Port Authority<sup>®</sup> Ladies Rapid Dry<sup>™</sup> Polo. L455

Soft and breathable, this baby pique polo has our exclusive Rapid Dry<sup>™</sup> moisture-wicking technology. This unique knit has a soft inner layer which wicks moisture away from your skin to the shirt's surface where it quickly disperses and evaporates.

- 5.6-ounce, 60/40 cotton/poly
- Double-needle stitching throughout
- V-neck collar with crossover flat knit trim
- Open hem sleeves
- Side vents