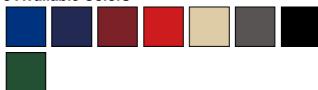

**Featured Color: NAVY** 

## DEVON & JONES®

# D700 DEVON & JONES MEN'S THREE-SEASON CLASSIC JACKET

#### Fabric:

- 100% tasion nylon shell w/microfleece lining & lightweight polyfill insulation
- Nylon-lined sleeves

#### Features:

- Sturdy Black enamel front-zipper
- InconspicuZip for clean embroidery
- Raglan sleeves
- Outside zip pockets, inside zip security pocket
- YKK zippers
- Banded-bottom

Sizes: S-6XL

MSRP (A): \$49.98

### 8 Available Colors













#### D700 DEVON & JONES MEN'S THREE-SEASON CLASSIC JACKET

#### **Product Specifications**

|                  | 5XL  | 6XL | - | - | - | - | - | - | - | - |
|------------------|------|-----|---|---|---|---|---|---|---|---|
| BODY LENGTH      | 31.5 | 32  | - | - | - | - | - | - | - | - |
| BODY WIDTH       | 35.5 | 37  | - | - | - | - | - | - | - | - |
| FULL BODY LENGTH | -    | -   | - | - | - | - | - | - | - | - |
| SLEEVE LENGTH    | 43   | 44  | - | - | - | - | - | - | - | - |

|       | 5XL | 6XL | - | - | - | - | - | - | - | - |
|-------|-----|-----|---|---|---|---|---|---|---|---|
| CHEST | -   | -   | - | - | - | - | - | - | - | - |

#### **How to Measure**

BODY LENGTH: Lay garment flat (face down). Measure from center back neckline seam straight down to bottom of th