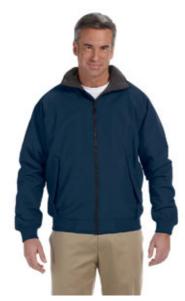

**Featured Color: NAVY** 

# D700 DEVON & JONES MEN'S THREE-SEASON CLASSIC JACKET

#### Fabric:

- 100% tasion nylon shell w/microfleece lining & lightweight polyfill insulation
- Nylon-lined sleeves

#### Features:

- Sturdy Black enamel front-zipper
- InconspicuZip for clean embroidery
- Raglan sleeves
- Outside zip pockets, inside zip security pocket
- YKK zippers
- Banded-bottom

Sizes: S-6XL

MSRP (A): \$49.98