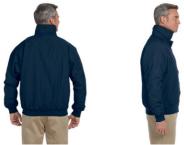

# D700 DEVON & JONES MEN'S THREE-SEASON CLASSIC JACKET

#### Fabric:

- 100% tasion nylon shell w/microfleece lining & lightweight polyfill insulation
- Nylon-lined sleeves

#### Features:

- Sturdy Black enamel front-zipper
- InconspicuZip for clean embroidery
- Raglan sleeves
- Outside zip pockets, inside zip security pocket
- YKK zippers
- Banded-bottom

Sizes: S-6XL

MSRP (A): \$49.98