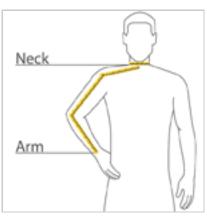

### **HOW TO MEASURE**

# NECK

Measure around the base of the neck, inserting a finger or two between the tape and neck for comfort.

#### ARM

Place hand on hip. Start at the center of the back of the neck and measure across the shoulder, to the elbow, and then down to the wrist.