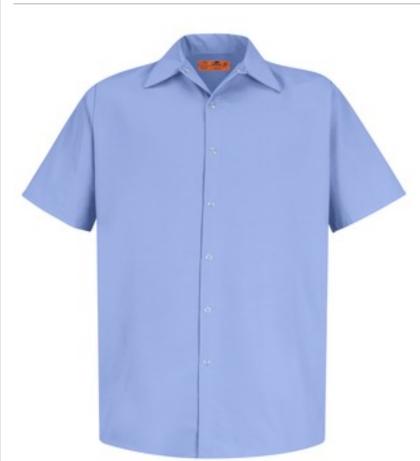

# **Short Sleeve Pocketless Gripper Shirt. CS26**

With a full snap closure, this quality cook shirt is classic and professional for effortless kitchen and food service uniforming. The IL50-strength fabric ensures this tough shirt will launder beautifully—for up to 50 industrial launderer washes.

- 4.25-ounce, 65/35 poly/cotton with Touchtex<sup>™</sup> technology for superior color retention, soil release and wickability
- Full gripper snap closure

front