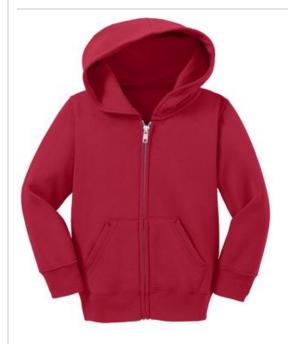

# Precious Cargo<sup>®</sup> Toddler Full-Zip Hooded Sweatshirt CAR78TZH

Our popular 7.8-ounce hooded sweatshirt designed for the smallest family members. Color-coordinated with our adult PC78, 7.8-ounce Classic Sweatshirts.

- 7.8-ounce, 50/50 cotton/poly fleece
- Air jet yarn for a soft, pill-resistant finish
- Jersey-lined hood
- No drawcord at hood
- YKK metal zipper
- Set-in sleeves
- Coverseamed arm seams and waistband
- Rib knit cuffs and waistband
- Front pouch pockets