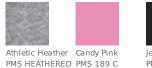

-ounce Classic Sweatshirts.

- 7.8-ounce, 50/50 cotton/poly fleece
- Air jet yarn for a soft, pill-resistant finish
- Jersey-lined hood
- No drawcord at hood
- YKK metal zipper
- Set-in sleeves
- Coverseamed arm seams and waistband
- Rib knit cuffs and waistband
- Front pouch pockets

## **CARE INSTRUCTIONS**

Machine wash cold, inside out with like colors, only non-chlorine bleach when needed. Tumble dry medium. Do not iron.





#### back

#### **HOW TO MEASURE**



### CHEST

With arms down at sides, measure around the upper body, under arms and over the fullest part of the chest.

#### SIZE CHART

|              | 2T    | 3T    | 4T    |
|--------------|-------|-------|-------|
| Weight (Ibs) | 29-33 | 33-36 | 36-40 |
| Height       | 32-36 | 36-39 | 39-42 |

## **COLOR INFORMATION**