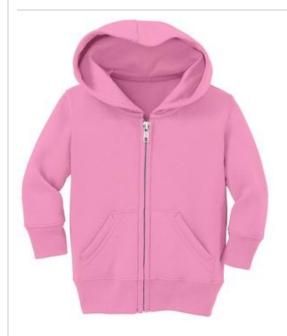

# Precious Cargo<sup>®</sup> Infant Full-Zip Hooded Sweatshirt. CAR78IZH

Our popular 7.8-ounce hooded sweatshirt designed for the smallest family members. Color-coordinated with our adult PC78, 7.8-ounce Classic Sweatshirts.

- 7.8-ounce, 50/50 cotton/poly fleece
- Air jet yarn for a soft, pill-resistant finish
- Jersey-lined hood
- No drawcord at hood
- YKK metal zipper .
- Set-in sleeves
- Coverseamed arm seams and waistband .
- Rib knit cuffs and waistband
- Front pouch pockets