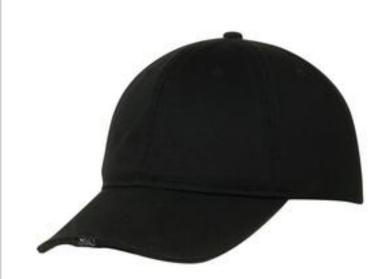

# Port Authority<sup>®</sup> Hi-Beam Cap. C827

With ultra bright LEDs, this cap offers hands-free lighting for multiple purposes. Three white LEDs in visor for spotlight distance, one white LED on undervisor for up-close viewing. A concealed on/off button on the undervisor provides easy access.

- Fabric 100% cotton (Black), 100% polyester (Orange Blaze)
- Structure: Unstructured (Black), Lightly structured (Orange Blaze)
- Profile: Low
- Closure: Hook and loop

Note: This product has a hangtag with information on responsible sourcing, product safety and a California Prop 65 warning.