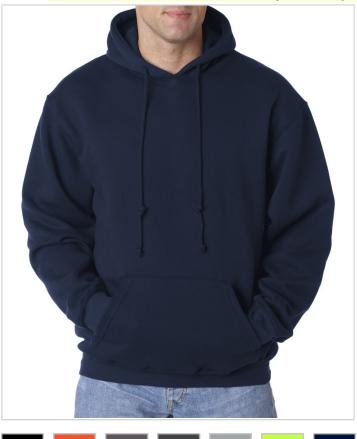

# **Style: B960**

Bayside Adult Hooded Pullover Fleece

#### **Key Features:**

- preshrunk 80% heavyweight cotton/20% polyester
- 9.5 oz.
- spandex in cuffs and waistband
- double-ply hood
- matching drawstrings
- front pouch pocket

**M-4XL:** Black, Bright Orange, Charcoal, Charcoal Heather, Dark Ash (90/10), Lime Green, Navy