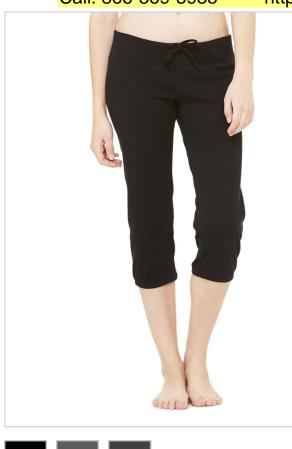

# **Style: 816**

BELLA+CANVAS Ladies' Capri Scrunch Pant BELLA+CANVAS

#### **Description:**

The BELLA+CANVAS women's capri scrunch pant brings luxe comfort to loungewear with a poly-cotton rib fabrication, relaxed fit, mid-rise waistband with adjustable drawstring and elastic ankle scrunch that hits just below the knee.

#### **Key Features:**

- 52% combed and ring-spun cotton/48% polyester
- 4.5 oz.
- 1x1 rib
- elastic ankle scrunch
- drawstring
- mid-rise
- no pockets

S-2XL: Black, Dark Grey Heather, Deep Heather