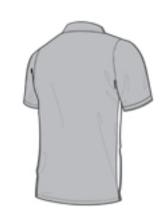

# Nike Golf Dri-FIT Colorblock Icon Polo. 746101

Inspired by styles worn by top Nike Golf athletes, this polo has a bold contrast collar and sleeves for immediate impact. Dri-FIT moisture management technology ensures cooler, drier performance. Design details include a self-fabric collar, contrast three-button placket with dyed-to-match buttons and open hem sleeves. A metallic silver Swoosh design trademark is on the left sleeve. Made of 5.2-ounce, 100% polyester Dri-FIT fabric.

front

back