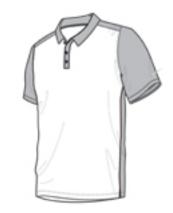

# Nike Golf Dri-FIT Colorblock Icon Polo. 746101

Inspired by styles worn by top Nike Golf athletes, this polo has a bold contrast collar and sleeves for immediate impact. Dri-FIT moisture management technology ensures cooler, drier performance. Design details include a self-fabric collar, contrast three-button placket with dyed-to-match buttons and open hem sleeves. A metallic silver Swoosh design trademark is on the left sleeve. Made of 5.2-ounce, 100% polyester Dri-FIT fabric.

front

back