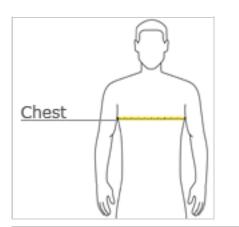

#### HOW TO MEASURE

### CHEST

With arms down at sides, measure around the upper body, under arms and over the fullest part of the chest.