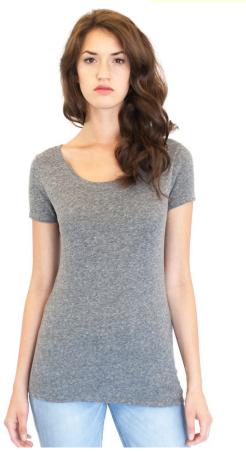

## 73112 WOMEN'S BAMBOO ORGANIC SCOOP NECK

Viscose Bamboo Organic Jersey 70% bamboo 30% Organic cotton 4.3 oz/sq yd

- Natural anti-microbial
- Green & Biodegradable
- Breathable & Cool
- Luxurious and soft hand
- Set on rib collar
- Double needle sleeve hem & bottom hem
- Tape shoulder to shoulder
- Side seamed

Sustainable and environmentally friendly. Silky soft and great drape.

| Cloudburst                    | Pewter | Eclipse | Mi     | dnight | Canva  | S      | Frost  |        |
|-------------------------------|--------|---------|--------|--------|--------|--------|--------|--------|
| Finished Measurements         |        | TOL.    | XS     | SM     | MD     | LG     | XL     | 2X     |
| FRONT BODY LENGTH (from hps)  |        | 1       | 25 3/8 | 25 7/8 | 26 3/8 | 26 7/8 | 27 3/8 | 27 7/8 |
| CHEST FLAT (1" below armhole) |        | 1/2     | 16     | 17     | 18     | 19     | 20     | 21     |