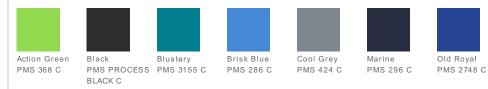

es breathable comfort during and after play. Features a self-fabric collar and three-button placket. A contrast Swoosh design trademark is embroidered on the left sleeve. Made of 4.4-ounce, 100% polyester Dri-FIT fabric. CARE INSTRUCTIONS

Machine wash cold (30C), wash inside out, wash with like colors, do not use softeners, do not use bleach. Tumble dry low. Do not iron. Do not dry clean.





HOW TO MEASURE



#### CHEST

With arms down at sides, measure around the upper body, under arms and over the fullest part of the chest.

#### SIZE CHART

|       | XS    | S     | Μ     | L     | XL    | 2XL   | 3XL   | 4 XL  |
|-------|-------|-------|-------|-------|-------|-------|-------|-------|
| Chest | 32-35 | 35-38 | 38-41 | 41-44 | 44-47 | 47-50 | 50-53 | 53-56 |

#### COLOR INFORMATION







PMS NO MATCH PMS NO MATCH