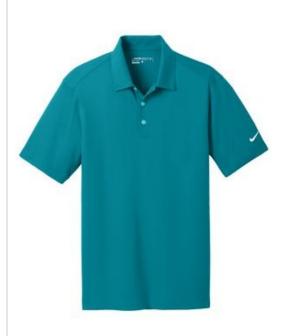

### Nike Golf Dri-FIT Vertical Mesh Polo 637167

Designed for the ultimate in performance, this polo has an understated vertical mesh texture. Dri-FIT moisture management technology provides breathable comfort during and after play. Features a self-fabric collar and three-button placket. A contrast Swoosh design trademark is embroidered on the left sleeve. Made of 4.4-ounce, 100% polyester Dri-FIT fabric. CARE INSTRUCTIONS