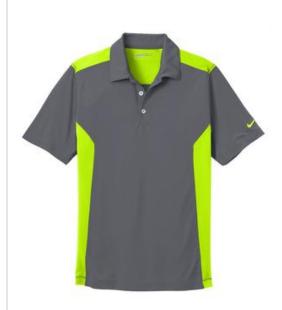

# Nike Golf Dri-FIT Engineered Mesh Polo 632418

Built for lasting comfort through 18 holes, this modern style has contrasting mesh panels on the sides, shoulders and yoke for stretchable, breathable performance. Dri-FIT moisture management technology keeps moisture at bay. Design details include a self-fabric collar with contrast mesh under collar, three-button placket and open hem sleeves. The contrast Swoosh design trademark is embroidered on the left sleeve. Made of 6.3-ounce, 100% polyester Dri-FIT fabric. **CARE INSTRUCTIONS** 

Machine wash cold (30c). Wash inside out. Wash with like colors. Do not use softeners. Do not bleach. Tumble dry low. Do not iron. Do not dry clean. Do not wet clean.

Tips For Effectively Screen Printing Polyester Fabrics