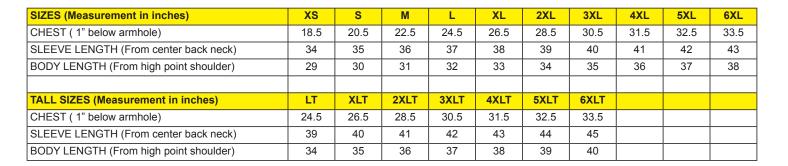

SIZES:

All Colors: XS | S | M | L | XL | 2XL | 3XL | 4XL

Extended Color Sizes: 5XL | 6XL | LT | XLT | 2XLT | 3XLT | 4XLT | 5XLT | 6XLT

MODEL

E - Extended Sizes Available

## SIZE CHART

## HOW TO MEASURE:

Smooth out wrinkles and lay garment flat on a table before measuring.

CHEST – Measure from 1" below armhole straight across chest.

SLEEVE LENGTH - Measure from center back of neck to sleeve opening.

BODY LENGTH - Measure from high point shoulder to sweep opening.