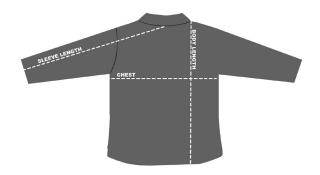

### SIZE CHART

#### HOW TO MEASURE:

Smooth out wrinkles and lay garment flat on a table before measuring.

CHEST – Measure from 1" below armhole straight across chest.

SLEEVE LENGTH – Measure from center back of neck to sleeve opening.

BODY LENGTH – Measure from high point shoulder to sweep opening.

| SIZES (Measurement in inches)          | XS   | S    | М    | L    | XL   | 2XL  | 3XL  | 4XL  |
|----------------------------------------|------|------|------|------|------|------|------|------|
| CHEST (1" below arm hole)              | 17.5 | 19.5 | 21.5 | 23.5 | 25.5 | 27.5 | 29.5 | 31.5 |
| SLEEVE LENGTH (From center back neck)  | 31   | 32   | 33   | 34   | 35   | 36   | 36.5 | 37   |
| BODY LENGTH (From high point shoulder) | 26   | 27   | 28   | 29   | 30   | 31   | 32   | 33   |