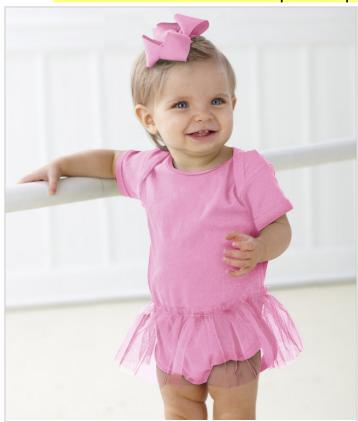

## **Description:**

A tutu creeper with softness that is perfect for an infant's sensitive, smooth skin.

Sizes: NB-24M

## **Key Features:**

- 5 oz.
- 100% combed ringspun cotton
- 1x1 baby rib with nylon tulle tutu
- Flatlock seams
- Double-needle ribbed binding on neck, shoulders, sleeves and leg opening
- Reinforced three snap closure
- White is sewn with 100% cotton thread