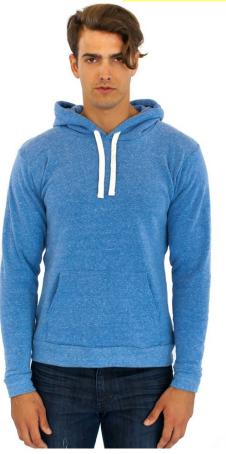

## 37055 UNISEX ECO TRIBLEND FLEECE PULLOVER HOODY

ECO TRIBLEND fleece combed ring spun tri blend 50% RECYCLED RPET polyester 37% ORGANIC cotton 13% rayon 7.0 oz/sq yd

- Kangaroo Pocket
- Set on Rib Sleeve Cuffs & Bottom Band
- Side seamed

Our very popular pullover hoody made with our NEW ECO TRIBLEND fleece. Eco Friendly, sustainable and proudly made in American. It will be your favorite sweatshirt. Made in USA.

| Eco tri royal                 | Eco tri true red | Eco tri grey | Ec     | co tri charcoal |        |        |        |    |
|-------------------------------|------------------|--------------|--------|-----------------|--------|--------|--------|----|
| Finished Measurements         |                  | TOL.         | XS     | SM              | MD     | LG     | XL     | 2X |
| FRONT BODY LENGTH (from hps)  |                  | 1            | 26     | 26 1/2          | 27 1/2 | 28 1/2 | 29     | 30 |
| CHEST FLAT (1" below armhole) |                  | 1/2          | 16 1/2 | 18              | 19 1/2 | 21     | 22 1/2 | 24 |