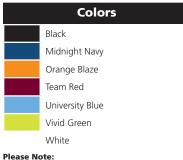

Colors shown are approximate and for reference only. For closest match see PMS colors, or for exact match, returnable samples and grommeted samples are available.

| Color Chart |               |               |              |           |                 |             |           |  |  |  |  |
|-------------|---------------|---------------|--------------|-----------|-----------------|-------------|-----------|--|--|--|--|
| Colors      | Black         | Midnight Navy | Orange Blaze | Team Red  | University Blue | Vivid Green | White     |  |  |  |  |
| Textile PMS | 19-4203TC     | 19-4044TC     | 17-1350TC    | 19-2024TC | 16-4132TC       | 13-0550TC   | 11-0601TC |  |  |  |  |
| General PMS | Process Black | 534C          | Orange 021C  | 7421C     | 284C            | 381C        | No Match  |  |  |  |  |