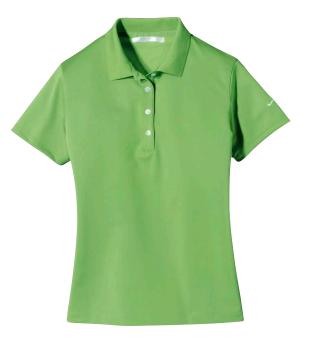

## Ladies Tech Dri-FIT UV Sport Shirt

## 203697

- \* 5.3 oz \* 100% polyester \* Dri-FIT technology \* UV fabric \* 30 UPF
- \* Swoosh logo on left sleeve \* 4-button placket