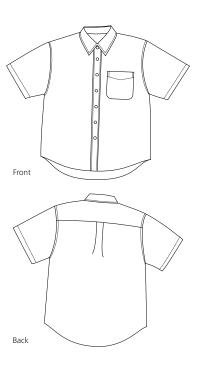

## PORT & COMPANY

- \* 6.5-ounce \* 100% cotton denim \* Garment washed \* Generous cut
- \* Double-needle stitched \* Tuck-in tail \* Button-down collar \* Horn tone buttons
- \* Patch pocket

Chest width measured 1" below arm hole. Body length measured from back neck seam to hem. Sleeve length measured from center back seam to hem. Collar measured by circumference. Pocket WxH.

| Colors |            |  |  |  |  |  |  |
|--------|------------|--|--|--|--|--|--|
|        | Faded Blue |  |  |  |  |  |  |
|        | Ink Blue   |  |  |  |  |  |  |
|        |            |  |  |  |  |  |  |