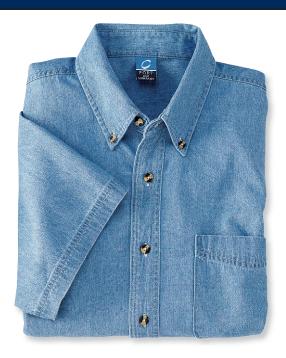

## **Short Sleeve Value Denim Shirt**

## PORT & COMPANY

- \* 6.5-ounce \* 100% cotton denim \* Garment washed \* Generous cut
- \* Double-needle stitched \* Tuck-in tail \* Button-down collar \* Horn tone buttons
- \* Patch pocket