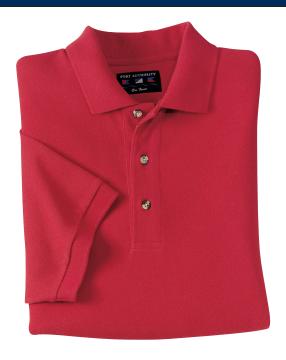

# **Pique Knit Sport Shirt**

### K420

- \* 7-ounce heavy weight pique \* 100% ring spun combed cotton \* Garment washed
- \* Welt collar and cuffs \* double-needle stitched \* Side vents \* Locher patch
- \* Horn tone buttons