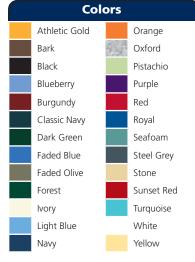

Chest width measured 1" below arm hole. Body length measured from back neck seam to hem. Sleeve length measured from shoulder seam to hem. Collar measured by circumference.

| Color Chart |               |           |               |           |            |              |            |            |             |  |
|-------------|---------------|-----------|---------------|-----------|------------|--------------|------------|------------|-------------|--|
| Colors      | Athletic Gold | Bark      | Black         | Blueberry | Burgundy   | Classic Navy | Dark Green | Faded Blue | Faded Olive |  |
| Textile PMS | 15-2058TC     | 19-1213TC | 19-4006TC     | 17-3936TC | 19-1725TC  | 19-4015TC    | 19-5320TC  | No Match   | 18-0312TC   |  |
| General PMS | 137C          | 411C      | Process Black | No Match  | 505C       | 532C         | 5535C      | 7455C      | 417C        |  |
| Colors      | Forest        | lvory     | Light Blue    | Navy      | Orange     | Oxford       | Pistachio  | Purple     | Red         |  |
| Textile PMS | 19-5411TC     | 11-0105TC | 15-3920TC     | 17-1464TC | 17-1464TC  | No Match     | 14-0217TC  | No Match   | 19-1764TC   |  |
| General PMS | 560C          | No Match  | 284C          | 533C      | 1655C      | No Match     | 578C       | 2627C      | 187C        |  |
| Colors      | Royal         | Seafoam   | Steel Grey    | Stone     | Sunset Red | Turquoise    | White      | Yellow     |             |  |
| Textile PMS | 19-4044TC     | 17-5111TC | No Match      | 14-1112TC | 19-1663TC  | 15-4825TC    | 11-0601TC  | 12-0826TC  |             |  |
| General PMS | 294C          | 7475C     | 432C          | 7502C     | 1807C      | 3115C        | No Match   | 1215C      |             |  |

#### Please Note:

Colors shown are approximate and for reference only. For closest match see PMS colors, or for exact match, returnable samples and grommeted samples are available.