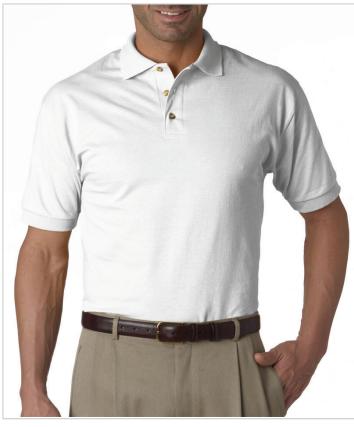

# Call: 866-369-5935 https://CorporateCasuals.com/Embroidered-Apparel/J100

Jerzees Adult Cotton Jersey Polo

# **Description:**

All cotton, blended with comfort and value.

Sizes: S-3XL

# **Key Features:**

- preshrunk 100% cotton jersey
- 6.1-oz
- seamless body with double-needle bottom hem
- welt-knit collar and sleeve bands
- three wood-tone buttons on reinforced placket

S-3XL: Black, J Navy, Maroon, Royal, True Red, White