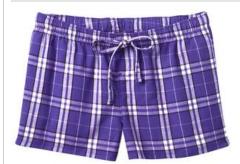

# District® -Juniors Flannel Plaid Boxer. DT2801

For power naps or lounging, nothing beats our colorful, soft boxer.

- 4.3-ounce, 100% ring spun combed cotton
- Elastic waistband with functional self-fabric drawcord
- Faux fly
- 2.5-inch inseam