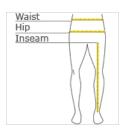

### HOW TO MEASURE

### WAIST

Measure at the natural waist, and keep tape comfortably loose.

# INSEAM

Measure a similar style pant that fits well and is the desired length. Measure from the crotch seam to the hem.

### HIPS

Stand with heels together, and measure around the fullest part of the hips.