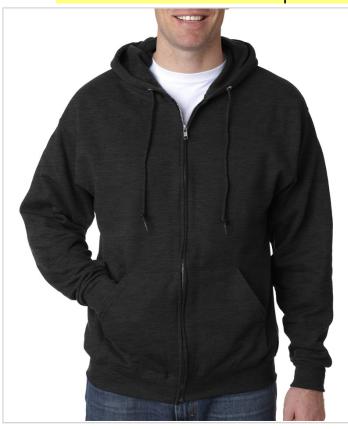

# **Description:**

Steady, easy-care Jerzees NuBlend pill-resistant fleece is a team favorite, year after year. Coordinate: Youth 993B

Sizes: S-3XL

### **Key Features:**

- preshrunk 50% cotton/50% polyester
- 8-oz.
- NuBlend® pill-resistant fleece
- high stitch density for a smooth printing surface
- seamless body with set-in sleeves
- single-ply hood with grommets and matching tipped/knotted draw-cord
- double-needle cover-stitched neck