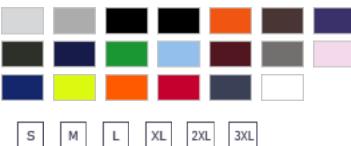

**S-3XL:** Ash (50/50), Athletic Heather, Black, Black Heather (50/50), Burnt Orange, Chocolate, Deep Purple, Forest Green, J Navy, Kelly, Light Blue, Maroon, Oxford (47/53), Pink, Royal, Safety Green (50/50), Safety Orange (50/50), True Red, Vintage Heather Navy, White