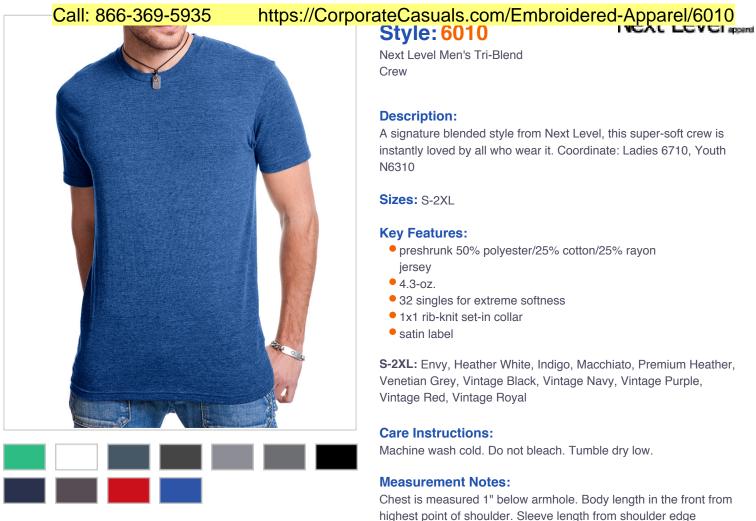

Next Level Men's Tri-Blend

Crew

### **Description:**

A signature blended style from Next Level, this super-soft crew is instantly loved by all who wear it. Coordinate: Ladies 6710, Youth N6310

Sizes: S-2XL

## **Key Features:**

- preshrunk 50% polyester/25% cotton/25% rayon jersey
- 4.3-oz.
- 32 singles for extreme softness
- 1x1 rib-knit set-in collar
- satin label

S-2XL: Envy, Heather White, Indigo, Macchiato, Premium Heather, Venetian Grey, Vintage Black, Vintage Navy, Vintage Purple, Vintage Red, Vintage Royal